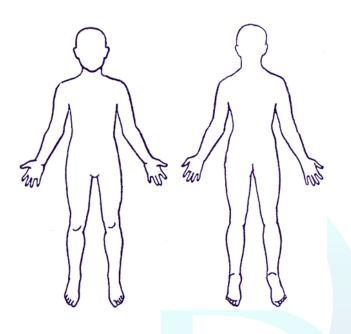

### **Health History**

| Patient | Name |  |
|---------|------|--|

1. Please mark anywhere you may have pain and if it travels or radiates:

XXXXX-Pain
OOOOO-Numbness
//////-Aching
\*\*\*\*\*\*-Pins & Needles